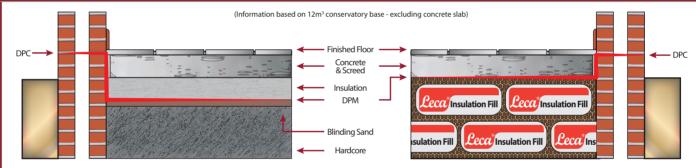

Leca® LWA Insulation Fill is a coated granular expanded clay lightweight aggregate of dry bulk density 280 kg/m<sup>3</sup>.

The installation of under-floor insulation is required in order to comply with regulation L2 of the Building Regulations 2000.

|  | U-value<br>(W/m2k)                                                                           | Nominal Depth | Quantity<br>(Bags per m²) |
|--|----------------------------------------------------------------------------------------------|---------------|---------------------------|
|  | 0.22                                                                                         | 300 (2 bags)  | 6                         |
|  | 0.12                                                                                         | 450 (3 bags)  | 9                         |
|  | 0.09                                                                                         | 600 (4 bags)  | 12                        |
|  | Figures based on 50mm self levelling floor compound or 100mm standard concrete covering slab |               |                           |