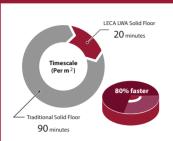

## **Save Time**

By replacing both heavy hardcore and awkward large insulation sheets, installation time m<sup>2</sup> is approx' 80% faster. Leca® LWA Insulation Fill provides a proven method of providing underfloor thermal insulation replacing both insulation board and hardcore in new-build and refurbishment construction.