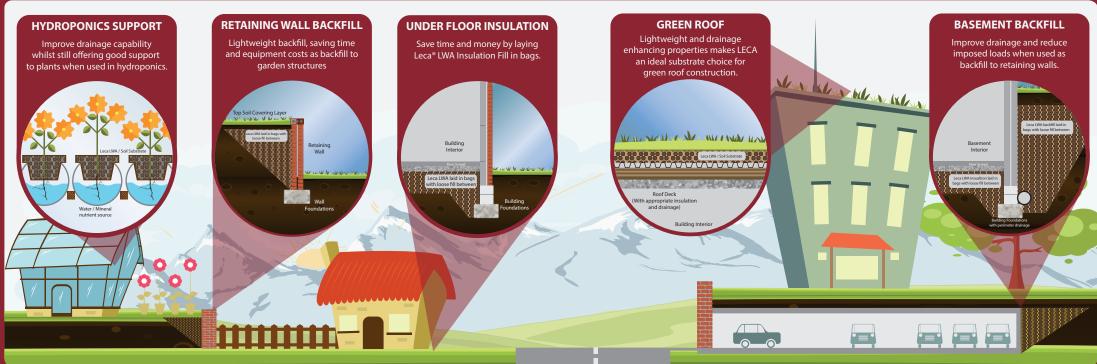

## **Product Guide**

## Leca<sup>®</sup> LWA





## Order online at

## www.SpecialistAggregates.com

|                              | Leca LWA 10-20mm  Lightweight Expanded Aggregate | Leca <sup>®</sup> LWA 8-12mm  Lightweight Expanded  Terracotta Aggregate | Leca <sup>®</sup> LWA10-20mm<br>Lightweight Expanded<br>Insulation Fill | Leca <sup>®</sup> LWA 4-10mm Lightweight Expanded Aggregate | Leca <sup>®</sup> LWA Sand  Lightweight Expanded  Sand | Leca <sup>®</sup> LWA Lightweight Soil |
|------------------------------|--------------------------------------------------|--------------------------------------------------------------------------|-------------------------------------------------------------------------|-------------------------------------------------------------|--------------------------------------------------------|-