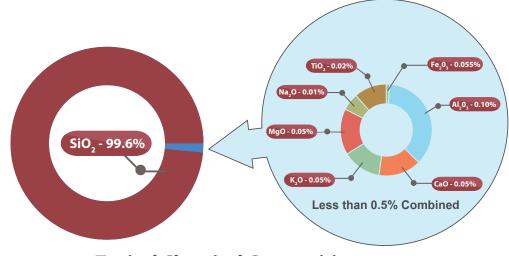

### **Typical Chemical Composition**

(Based on a sample dried at  $105^{\circ}$ c)

(Nominally 0.1 - 0.3mm)

This product datasheet, based on product sampling, is for guideline purposes only and DOES NOT constitue a specification. Specialist Aggregates Ltd reserve the right to adjust limits in the light of changing production conditions and without notice.