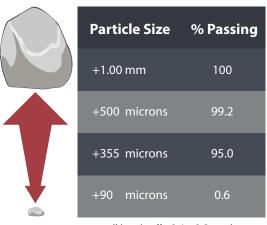

### **Typical Chemical Composition**

(Based on a sample dried at  $105^{\circ}$ c)

(Nominally 0.1 - 0.3mm)

This product datasheet, based on product sampling, is for guideline purposes only and DOES NOT constitue a specification. Specialist Aggregates Ltd reserve the right to adjust limits in the light of changing production conditions and without notice.