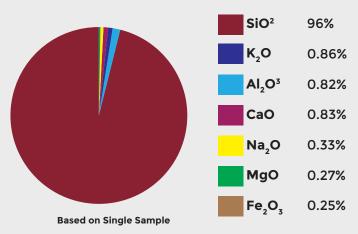

#### **PHYSICAL & CHEMICAL PROPERTIES**

Quartz is a natural mineral.

+44 (0)1889 580 660

Slightly angular in shape and has a beige / light grey colour.

Mainly comprised of silica (SiO)

| Dimensions       | 0.4 - 0.8mm    |
|------------------|----------------|
| Density          | +/- 2.65 T/m3  |
| Bulk Density     | +/- 1.452 T/m3 |
| Moisture Content | < 0.2%         |
| Hardness         | 7 mohs         |
| Acid Solubility  | < 2%           |