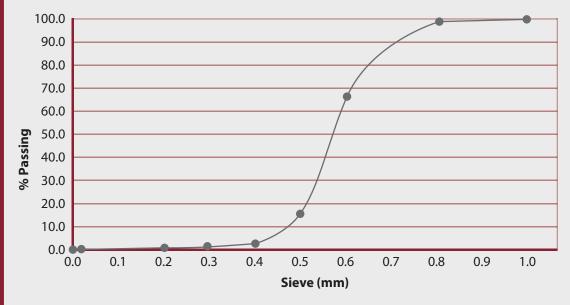

#### SIEVE ANALYSIS - % PASSING

亩 Specialist Aggregates Ltd - Rydal House - Colton Road - Rugeley - WS15 3HF

| Sieve Mesh<br>(mm) | Passing Cumul'<br>(%) |
|--------------------|-----------------------|
| 1.0                | 100.0                 |
| 0.8                | 99.9                  |
| 0.63               | 66.4                  |
| 0.5                | 15.3                  |
| 0.4                | 3.4                   |
| 0.315              | 1.0                   |
| 0.2                | 0.6                   |
| 0.063              | 0.6                   |
| PAN                | 0.6                   |