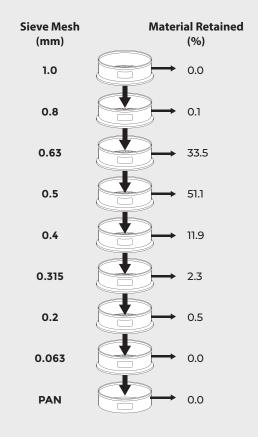

ggregates.com

LABOSPORT GROUP

**tel:** 01889 580 660 **WhatsApp:** 07484 022898

email: enquiries@SpecialistAggregates.com



### **TECHNICAL DATA SHEET**

www.SpecialistAggregates.com or call our technical team on

**PRODUCT NAME:** No.4 Artificial Turf Sand - Pigmented

PRODUCT CODE: 3530, 3531, 3532

#### **PHYSICAL & CHEMICAL PROPERTIES**

Quartz is a natural mineral.

+44 (0)1889 580 660

Slightly angular in shape and has a beige / light grey colour.

Mainly comprised of silica (SiO)



| Dimensions       | 0.4 - 0.8mm    |
|------------------|----------------|
| Density          | +/- 2.65 T/m3  |
| Bulk Density     | +/- 1.452 T/m3 |
| Moisture Content | < 0.2%         |
| Hardness         | 7 mohs         |
| Acid Solubility  | < 2%           |

#### SIEVE ANALYSIS - % RETAINED



#### SIEVE ANALYSIS - % PASSING



亩 Specialist Aggregates Ltd - Rydal House - Colton Road - Rugeley - WS15 3HF

| Sieve Mesh<br>(mm) | Passing Cumul'<br>(%) |
|--------------------|-----------------------|
| 1.0                | 100.0                 |
| 0.8                | 99.9                  |
| 0.63               | 66.4                  |
| 0.5                | 15.3                  |
| 0.4                | 3.4                   |
| 0.315              | 1.0                   |
| 0.2                | 0.6                   |
| 0.063              | 0.6                   |
| PAN                | 0.6                   |