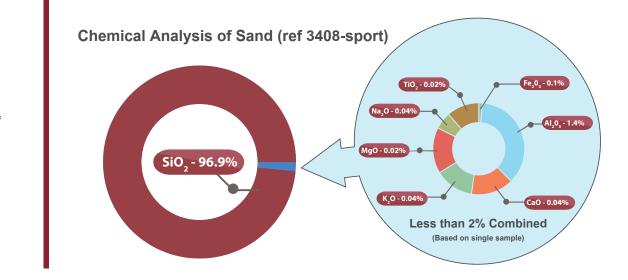

### **Technical Data**

| Particle Shape   | Rounded                |
|------------------|------------------------|
| Colour           | Natural                |
| Grain Size       | Nominal 0.7-1.4mm      |
| Hardness ( Mohs) | 7                      |
| Specific Gravity | 2.65 g/cm <sup>3</sup> |
| Bulk Density     | 1.5 t/m³               |
| Loss on Ignition | 0.1%                   |
| Acid Solubility  | Max 2%                 |
| Permeability     | >25 m/hr (TBC)         |
|                  |                        |