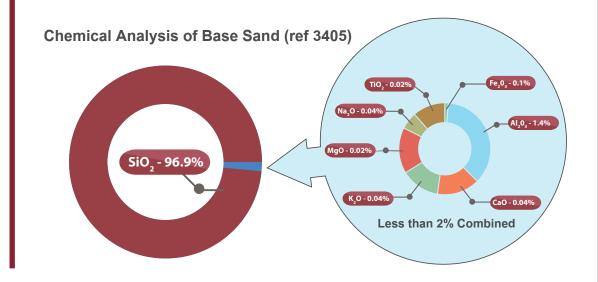

#### **Description:**

Natural and Pigmented Sports Sands are manufactured in the UK based on natural rounded quartz sands that have been washed, dried and closely graded to both remove dust and to achieve a grading such that 85% of particles are within the size range of 0.4mm to 0.8mm. The sands are then surface coated with pigmented polyurethane resin.

### **Technical Data**

| Particle Shape   | Rounded                          |
|------------------|----------------------------------|
| Colour           | Natural, Terracotta, Green, Blue |
| Grain Size       | Nominal 0.4-0.8mm                |
| Hardness ( Mohs) | 7                                |
| Specific Gravity | 2.65 g/cm <sup>3</sup>           |
| Bulk Density     | 1.5 t/m³                         |
| Loss on Ignition | 0.1%                             |
| Acid Solubility  | Max 2%                           |
| Permeability     | >15 m/hr                         |
|                  |                                  |