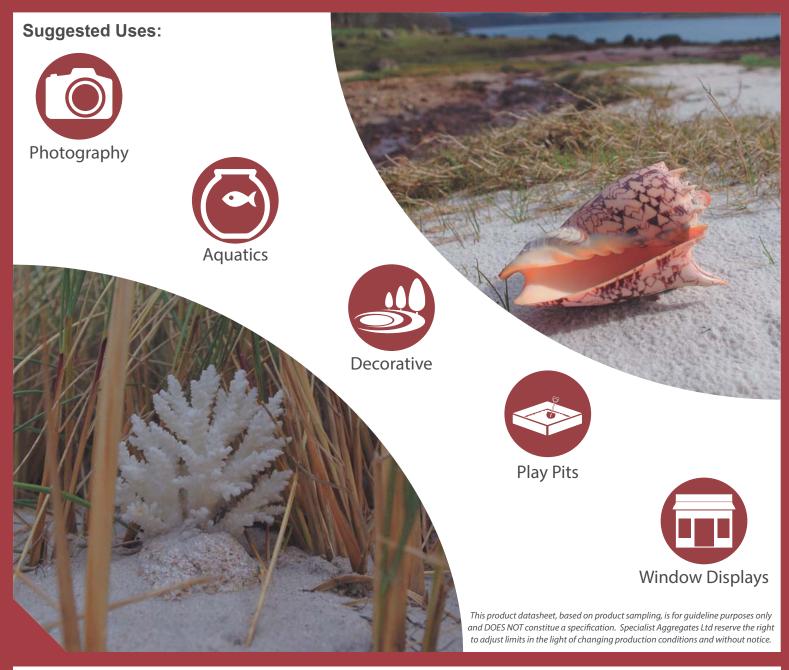

## **Description:**

This fine pure white silica sand is probably one of the best unbleached natural sands in the world.

In its moist form, 4.0% ( $\pm$  1.0%) the sand provides the ultimate clean, non-staining, non-toxic sand for play pits and art installations. Having been washed clean of all clay impurities the sand is suitable as a substrate to aquaria. When allowed to dry the sand is free flowing and does not "clump", providing an ideal background for photographic assignments and window displays.